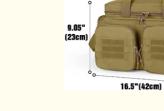

6.3"

2.3" (5.8cm)

11.7"(29.7cm)

12.6"

(32cm)

## **Product Specification**

- Product Name:
- Material:
- Lining Material:
- Size:
- Packing:
- Feature:
- Sample Time:
- Logo:
- Color:
- Use:
- Style:
- Highlight:
- Custom Durable Waterproof Khaki Tactical Gun Range Bag With Pistol Magazine Storage Bag Waterproof Durable 210D 16.5"\*W: 12.6"\* H: 9.05. 1pc/poly Bag + Carton Waterproof&Eco Friendly 5-7 Days Accept Custom Logo Khaki Storage