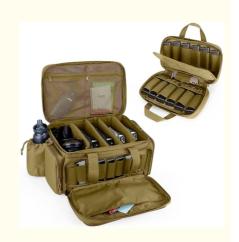

# Pistol Hand Gun Small Tactical Gun Bag Waterproof Khaki Magazine Storage 16x12x9"

## **Product Specification**

- Product Name:
- Material:
- Lining Material:
- Size:
- Packing:
- Feature:
- Sample Time:
- Logo:
- Color:
- Use:
- Style:
- Highlight:
- Custom Durable Waterproof Khaki Tactical Gun Range Bag With Pistol Magazine Storage Bag Waterproof Durable 210D 16.5"\*W: 12.6"\* H: 9.05. 1pc/poly Bag + Carton Waterproof&Eco Friendly 5-7 Days Accept Custom Logo Khaki Storage

### **1. Product Description**

- Zipper closure
- Different size pouches for all your gear.
- Shoulder strap and handle for comfortable carry to and from the station.
- Interior is designed with see through zippered bags, key clasp, pen pockets.
- Tons of customizing options with MOLLE and a loop front.
- unisex-adult.Polyester, Tactical