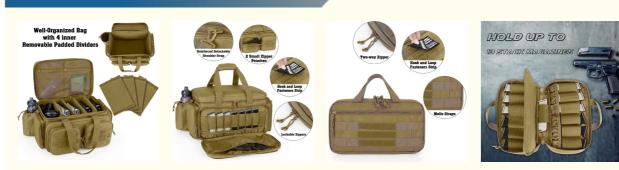

### **1. Product Description**

- Zipper closure
- Different size pouches for all your gear.
- Shoulder strap and handle for comfortable carry to and from the station.
- Interior is designed with see through zippered bags, key clasp, pen pockets.
- Tons of customizing options with MOLLE and a loop front.
- unisex-adult.Polyester, Tactical

### 2. Toiletry Bag Feature & Technical Data Sheet

| Product Information |                                                                                |
|---------------------|--------------------------------------------------------------------------------|
| Product Type        | Waterproof Khaki Tactical Gun Range Bag                                        |
| Material            | 600D + 210D Lining                                                             |
| Size                | Custom Size                                                                    |
| Color Option        | As shown , can make any custom color                                           |
| Logo                | Any Customized logo are welcomed                                               |
| Packing             | 1pc/PE bag or as customer's requirements                                       |
| Sample Time         | 3-7 Working days after receiving payments and design confirmed                 |
| Delivery Time       | 15-20 days for bulk orders after received payment and design confirmed         |
| Payment Term        | T/T, Paypal , Western Union, Trade Assurance (30% deposit,70% before Shipping) |