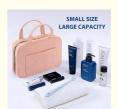

### Hanging Travel Toiletry Cosmetic Makeup Bag Trvel Organizer Case Bag Pink

Durable polyester peach skin with supple touch. Well padded design to keep full bag's shape and provide great protection.

4pcs separate compartments with zip and back open pocket for great organization, suitable for your 3-5 travel demands. Inner main pockets with elastic straps hold bottles upright.

Two-way zipper closure for quick access. Perfect for both home and travel.

| Compact design takes up very little room in your luggage. |                                                                         |
|-----------------------------------------------------------|-------------------------------------------------------------------------|
| Product Type                                              | Pink Travel Cosmetic Bag                                                |
| Material                                                  | Peach skin or Customized                                                |
| Size                                                      | 7.4*3*11 Inch or Customized                                             |
| Color                                                     | Pink & Customized color                                                 |
| Logo                                                      | Printing, Woven label, Debossed PU patch, Rubber patch, Embroidery etc. |
| Packing                                                   | 1pc/PE bag or Custom packging acceptable                                |
| Sample time                                               | 5-7 working days                                                        |