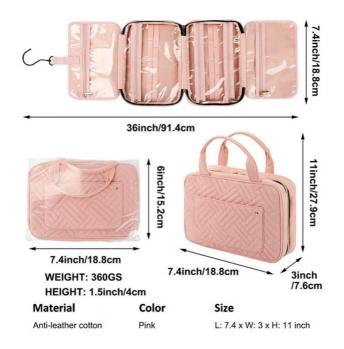

### **Product Specification**

 Product Name: Pink Travel Cosmetic Bag Peach Skin Or Customized Material: • Size: 7.4X3X11 Inch Or Customized • Color: Pink Or Customized

• Logo: Printing, Woven Label Or Customized

Two-way zipper closure for quick access. Perfect for both home and travel.

| Compact design takes up very little room in your luggage. |                                                                         |
|-----------------------------------------------------------|-------------------------------------------------------------------------|
| Product Type                                              | Pink Travel Cosmetic Bag                                                |
| Material                                                  | Peach skin or Customized                                                |
| Size                                                      | 7.4*3*11 Inch or Customized                                             |
| Color                                                     | Pink & Customized color                                                 |
| Logo                                                      | Printing, Woven label, Debossed PU patch, Rubber patch, Embroidery etc. |
| Packing                                                   | 1pc/PE bag or Custom packging acceptable                                |
| Sample time                                               | 5-7 working days                                                        |