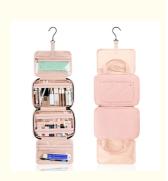

### Hanging Travel Toiletry Cosmetic Makeup Bag Trvel Organizer Case Bag Pink

Durable polyester peach skin with supple touch. Well padded design to keep full bag's shape and provide great protection.

4pcs separate compartments with zip and back open pocket for great organization, suitable for your 3-5 travel demands. Inner main pockets with elastic straps hold bottles upright.

Double zipper compartment for easy access the items even not full-opened the bag. Transparent sides for providing clear overview of contents. Stow-away 360 degree swivel non-slip metal hook for versatile hanging options. Carry handle doubles as its hanging strap.

Two-way zipper closure for quick access. Perfect for both home and travel.

| Compact design takes up very little room in your luggage. |                                                                         |
|-----------------------------------------------------------|-------------------------------------------------------------------------|
| Product Type                                              | Pink Travel Cosmetic Bag                                                |
| Material                                                  | Peach skin or Customized                                                |
| Size                                                      | 7.4*3*11 Inch or Customized                                             |
| Color                                                     | Pink & Customized color                                                 |
| Logo                                                      | Printing, Woven label, Debossed PU patch, Rubber patch, Embroidery etc. |
| Packing                                                   | 1pc/PE bag or Custom packging acceptable                                |
| Sample time                                               | 5-7 working days                                                        |