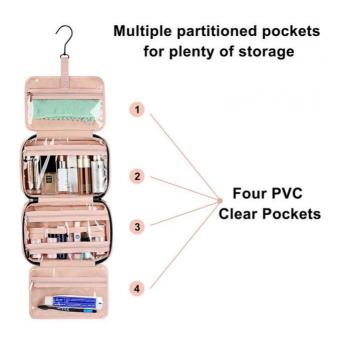

### Hanging Travel Toiletry Cosmetic Makeup Bag Trvel Organizer Case Bag Pink

Durable polyester peach skin with supple touch. Well padded design to keep full bag's shape and provide great protection.

4pcs separate compartments with zip and back open pocket for great organization, suitable for your 3-5 travel demands. Inner main pockets with elastic straps hold bottles upright.

Double zipper compartment for easy access the items even not full-opened the bag. Transparent sides for providing clear overview of contents. Stow-away 360 degree swivel non-slip metal hook for versatile hanging options. Carry handle doubles as its hanging strap.