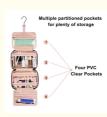

### Hanging Travel Toiletry Cosmetic Makeup Bag Trvel Organizer Case Bag Pink

Durable polyester peach skin with supple touch. Well padded design to keep full bag's shape and provide great protection.

4pcs separate compartments with zip and back open pocket for great organization, suitable for your 3-5 travel demands. Inner main pockets with elastic straps hold bottles upright.

Double zipper compartment for easy access the items even not full-opened the bag. Transparent sides for providing clear overview of contents. Stow-away 360 degree swivel non-slip metal hook for versatile hanging options. Carry handle doubles as its hanging strap.