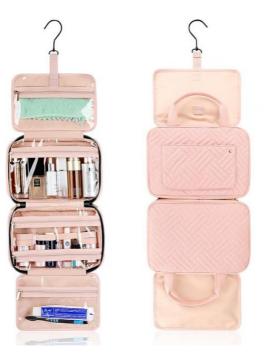

### Hanging Travel Toiletry Cosmetic Makeup Bag Trvel Organizer Case Bag Pink

Durable polyester peach skin with supple touch. Well padded design to keep full bag's shape and provide great protection.

4pcs separate compartments with zip and back open pocket for great organization, suitable for your 3-5 travel demands. Inner main pockets with elastic straps hold bottles upright.

Double zipper compartment for easy access the items even not full-opened the bag. Transparent sides for providing clear overview of contents. Stow-away 360 degree swivel non-slip metal hook for versatile hanging options. Carry handle doubles as its hanging strap.

Two-way zipper closure for quick access. Perfect for both home and travel.

| Compact design takes up very little room in your luggage. |                                                                         |
|-----------------------------------------------------------|-------------------------------------------------------------------------|
| Product Type                                              | Pink Travel Cosmetic Bag                                                |
| Material                                                  | Peach skin or Customized                                                |
| Size                                                      | 7.4*3*11 Inch or Customized                                             |
| Color                                                     | Pink & Customized color                                                 |
| Logo                                                      | Printing, Woven label, Debossed PU patch, Rubber patch, Embroidery etc. |
| Packing                                                   | 1pc/PE bag or Custom packging acceptable                                |
| Sample time                                               | 5-7 working days                                                        |