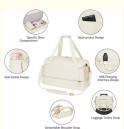

Separated Shoe Compartment

At the bottom of the spor a separated zipper shoe co for shoes and dirty clother

Convenient Side Pockets

**USB Charging Port** 

Water-proof Nylon Fabric

Smooth Dual Zippers

Reinforced Handles