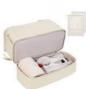

insert pockets. There is a handy shoe compartment with zipper closure and side pocket. The removable shoulder strap is adjustable and padded for comfort.
- [Oversized Weekender Bag] 18.5x14.2x8.7 inch. This weekend bag easily hold your 15 inch Laptop, iPad, iPhone, clothes, shoes and other things. Suitable for 3-4 days weekender or business trip.
- [With USB charging port] This traveling bag is with convenient and fast charging function. Simply place the battery bank in your bag to connect to your phone.
- [With Shoe Pouch] The travel duffel bag is useful in daily travel. The shoe pouch is convenient to store a pair of shoes.
- [Fashion Overnight Bags] It can be used as travel bag, gym duffel bag, sports duffel bag, overnight bag, weekender duffel bag, carry on luggage for men or women.



Separated Shoe Compartment

At the bottom of the spor a separated zipper shoe co for shoes and dirty clother



Convenient Side Pockets



**USB Charging Port** 





Water-proof Nylon Fabric



Smooth Dual Zippers



Reinforced Handles



# Extra Toiletry Bag













# **Gym Duffel Bag**





#### Advantage Of Our Company

Excellent quality and competitive price and also good after-selling service.

Attractive and durable, strong researching and developing capability.

Sufficient supplies and prompt delivery.

A wide selection of colors and designs also customized logo acceptable.

Sample order or larger order both are welcomed.

Our customer service are from each Monday to Saturday, we have many charming style bags in our shenzhen showroom, welcome to visit our sample room ,always