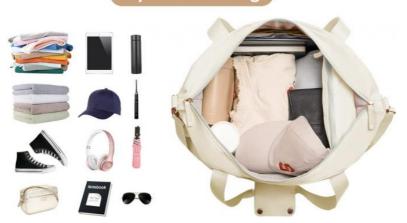

## **Travel Duffel Bags Weekender Tote Bags for Women** Overnight Bag with Charging Port Carry on Bag with Shoe Compartment

**Description of Duffel Travel Bag** 

This traveling duffle bag is made of the 100% cotton and eco-friendly material. This traveling bag fits most daily essentials and come with a

toiletry bag, can keep the toiletries such as cosmetics, shampoo and so on. And this weekend bags is with USB charging port and shoe compartment, which meets all the requirements of travel and fitness.

#### Feature of Duffel Travel Bags

- [High quality material] Top pro-environment beige nylon fabric and the lining is polyester fabric
- [More Pokets] The oversized weekender overnight bag contains big inner compartment, inner zipper pocket, insert pockets. There is a handy shoe compartment with zipper closure and side pocket. The removable shoulder strap is adjustable and padded for comfort.
- [Oversized Weekender Bag] 18.5x14.2x8.7 inch. This weekend bag easily hold your 15 inch Laptop, iPad, iPhone, clothes, shoes and other things. Suitable for 3-4 days weekender or business trip.
- [With USB charging port] This traveling bag is with convenient and fast charging function. Simply place the battery bank in your bag to connect to your phone.
- [With Shoe Pouch] The travel duffel bag is useful in daily travel. The shoe pouch is convenient to store a pair of shoes.
- [Fashion Overnight Bags] It can be used as travel bag, gym duffel bag, sports duffel bag, overnight bag, weekender duffel bag, carry on luggage for men or women.

Separated Shoe Compartment

At the bottom of the spor a separated zipper shoe co for shoes and dirty clother

Convenient Side Pockets

**USB Charging Port** 

Water-proof Nylon Fabric

Smooth Dual Zippers

Reinforced Handles