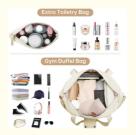

toiletry bag, can keep the toiletries such as cosmetics, shampoo and so on. And this weekend bags is with USB charging port and shoe compartment, which meets all the requirements of travel and fitness.

# Extra Toiletry Bag

# **Gym Duffel Bag**