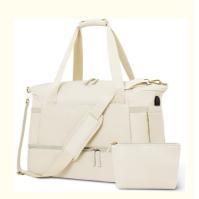

### Women Overnight Weekender Tote Bags With Charging Port and Shoe Compartment

## **Travel Duffel Bags Weekender Tote Bags for Women** Overnight Bag with Charging Port Carry on Bag with Shoe Compartment

**Description of Duffel Travel Bag** 

This traveling duffle bag is made of the 100% cotton and eco-friendly material. This traveling bag fits most daily essentials and come with a

#### Feature of Duffel Travel Bags

- [High quality material] Top pro-environment beige nylon fabric and the lining is polyester fabric
- [More Pokets] The oversized weekender overnight bag contains big inner compartment, inner zipper pocket, insert pockets. There is a handy shoe compartment with zipper closure and side pocket. The removable shoulder strap is adjustable and padded for comfort.
- [Oversized Weekender Bag] 18.5x14.2x8.7 inch. This weekend bag easily hold your 15 inch Laptop, iPad, iPhone, clothes, shoes and other things. Suitable for 3-4 days weekender or business trip.
- [With USB charging port] This traveling bag is with convenient and fast charging function. Simply place the battery bank in your bag to connect to your phone.
- [With Shoe Pouch] The travel duffel bag is useful in daily travel. The shoe pouch is convenient to store a pair of shoes.
- [Fashion Overnight Bags] It can be used as travel bag, gym duffel bag, sports duffel bag, overnight bag, weekender duffel bag, carry on luggage for men or women.