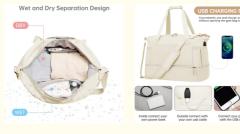

#### Feature of Duffel Travel Bags

- [High quality material] Top pro-environment beige nylon fabric and the lining is polyester fabric
- [More Pokets] The oversized weekender overnight bag contains big inner compartment, inner zipper pocket, insert pockets. There is a handy shoe compartment with zipper closure and side pocket. The removable shoulder strap is adjustable and padded for comfort.
- [Oversized Weekender Bag] 18.5x14.2x8.7 inch. This weekend bag easily hold your 15 inch Laptop, iPad, iPhone, clothes, shoes and other things. Suitable for 3-4 days weekender or business trip.
- [With USB charging port] This traveling bag is with convenient and fast charging function. Simply place the battery bank in your bag to connect to your phone.
- [With Shoe Pouch] The travel duffel bag is useful in daily travel. The shoe pouch is convenient to store a pair of shoes.
- [Fashion Overnight Bags] It can be used as travel bag, gym duffel bag, sports duffel bag, overnight bag, weekender duffel bag, carry on luggage for men or women.

Separated Shoe Compartment

At the bottom of the spor a separated zipper shoe co for shoes and dirty clother

Convenient Side Pockets

**USB Charging Port** 

Water-proof Nylon Fabric

Smooth Dual Zippers

Reinforced Handles