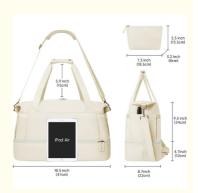

#### Specification of weekender overnight bag

| Material        | Nylon                                                                       |
|-----------------|-----------------------------------------------------------------------------|
| Size            | 18.5x14.2x8.7 inch,or customized                                            |
| LOGO            | Embossed,silk printing,rubber,metal logo or customzied                      |
| Leadtime        | Within 5 days for sample,25-45 days for mass production                     |
| Trade terms     | 30% deposit,70% balance payment after shippment                             |
| Payment terms   | TT, Western Union, Paypal, Moneygram or other ways                          |
| Packing details | 1 pc bag into 1 pc PE bag,20-40 pcs / carton or customized design packaging |

#### Feature of Duffel Travel Bags

- [High quality material] Top pro-environment beige nylon fabric and the lining is polyester fabric
- [More Pokets] The oversized weekender overnight bag contains big inner compartment, inner zipper pocket, insert pockets. There is a handy shoe compartment with zipper closure and side pocket. The removable shoulder strap is adjustable and padded for comfort.
- [Oversized Weekender Bag] 18.5x14.2x8.7 inch. This weekend bag easily hold your 15 inch Laptop, iPad, iPhone, clothes, shoes and other things. Suitable for 3-4 days weekender or business trip.
- [With USB charging port] This traveling bag is with convenient and fast charging function. Simply place the battery bank in your bag to connect to your phone.
- [With Shoe Pouch] The travel duffel bag is useful in daily travel. The shoe pouch is convenient to store a pair of shoes.
- [Fashion Overnight Bags] It can be used as travel bag, gym duffel bag, sports duffel bag, overnight bag, weekender duffel bag, carry on luggage for men or women.