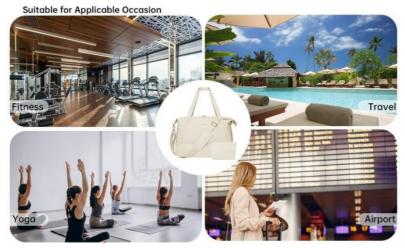

### **Product Specification**

. Style: **TOTE BAG** 

Customized Travel Carry On Traveling Bag Product Name:

• Usage: Traveling, Night Flight Daily Use

• Pattern Type: Print, Solid, Floral

• Feature: Water Resistant, High Quality, Multi-function

• Design: **Customized Designs** 

• Type: Multi-Function, Weekender Overnight Bag • Function: Multi- Purpose Bag, with USB Charging Port

• Highlight: Nylon Travel Duffel Bags,

Charging Port Weekender Tote Bags, **Embossed Women Overnight Bag** 

#### Feature of Duffel Travel Bags

- [High quality material] Top pro-environment beige nylon fabric and the lining is polyester fabric
- [More Pokets] The oversized weekender overnight bag contains big inner compartment, inner zipper pocket, insert pockets. There is a handy shoe compartment with zipper closure and side pocket. The removable shoulder strap is adjustable and padded for comfort.
- [Oversized Weekender Bag] 18.5x14.2x8.7 inch. This weekend bag easily hold your 15 inch Laptop, iPad, iPhone, clothes, shoes and other things. Suitable for 3-4 days weekender or business trip.
- [With USB charging port] This traveling bag is with convenient and fast charging function. Simply place the battery bank in your bag to connect to your phone.
- [With Shoe Pouch] The travel duffel bag is useful in daily travel. The shoe pouch is convenient to store a pair of shoes.
- [Fashion Overnight Bags] It can be used as travel bag, gym duffel bag, sports duffel bag, overnight bag, weekender duffel bag, carry on luggage for men or women.