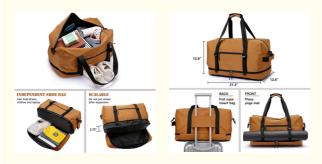

## **Feature of Duffel Travel Bag**

The duffel bags have 1 main bag with a large opening, 3 inner mesh bags, 1 dry and wet separation bag, 1 bottom shoe compartment bag, 1 front zipper bag, 1 pocket that can be inserted into the trolley case, 1 pocket that can be placed in the handle of the Trolley case, there are 2 yoga mat binding ropes, 2 handbags, a side handle, and 1 shoulder strap.

INDEPENDENT SHOES WAREHOUSE: This sports gym bags for men includes a bottom shoe compartment, which can hold multiple pairs of shoes and is completely separated from the main bag for easy access.

MULTI-SCENE APPLICATION: The overnight bag will be a good companion for your journey. It can be used as a travel duffle bags, carry-on luggage bag, storage bag, sports gym bag, yoga bag, weekend bag and other scenarios.

## **Product Specification**

Name: Customized Large Capacity Travel Bag

Material: Canvas

• Size: 21.3" X 12.6" X 12.6" Inches

• Type: Tote Bag

Color: Customized Color

Logo: Accept Customized Logo
 Feature: With Shoes Compartment
 Usage: Travel, Sport, Overnight