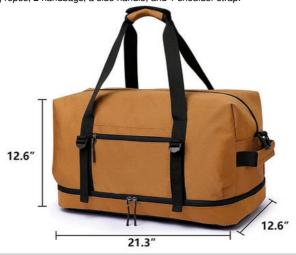

## **Product Specification**

Name: Customized Large Capacity Travel Bag

Material: Canvas

• Size: 21.3" X 12.6" X 12.6" Inches

• Type: Tote Bag

Color: Customized Color

Logo: Accept Customized Logo
 Feature: With Shoes Compartment
 Usage: Travel, Sport, Overnight

## **Quick detail of Duffel Travel Bag**

- 1) Material: Canvas
- 2) Color: Blue, Black, Gray, Pink, Navy, Yellow, Green, Orange, Red
- 3) Dimension information: Wide\*Hight\*Thickness (21.3" x 12.6" x 12.6" inches)
- 4) With Shoes Compartment