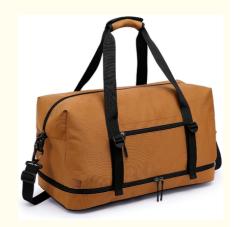

# Large capacity Gym Waterproof Duffel custom Travel Bag With Shoes Compartment Overnight

## **Product Specification**

Name: Customized Large Capacity Travel Bag

Material: Canvas

• Size: 21.3" X 12.6" X 12.6" Inches

• Type: Tote Bag

Color: Customized Color

Logo: Accept Customized Logo
 Feature: With Shoes Compartment
 Usage: Travel, Sport, Overnight

## **Quick detail of Duffel Travel Bag**

- 1) Material: Canvas
- 2) Color: Blue, Black, Gray, Pink, Navy, Yellow, Green, Orange, Red
- 3) Dimension information: Wide\*Hight\*Thickness (21.3" x 12.6" x 12.6" inches)
- 4) With Shoes Compartment