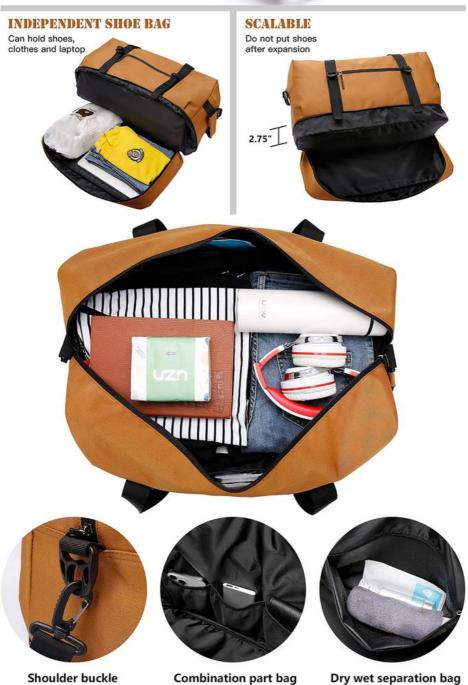

## **Feature of Duffel Travel Bag**

The duffel bags have 1 main bag with a large opening, 3 inner mesh bags, 1 dry and wet separation bag, 1 bottom shoe compartment bag, 1 front zipper bag, 1 pocket that can be inserted into the trolley case, 1 pocket that can be placed in the handle of the Trolley case, there are 2 yoga mat binding ropes, 2 handbags, a side handle, and 1 shoulder strap.

INDEPENDENT SHOES WAREHOUSE: This sports gym bags for men includes a bottom shoe compartment, which can hold multiple pairs of shoes and is completely separated from the main bag for easy access.

MULTI-SCENE APPLICATION: The overnight bag will be a good companion for your journey. It can be used as a travel duffle bags, carry-on luggage bag, storage bag, sports gym bag, yoga bag, weekend bag and other scenarios.