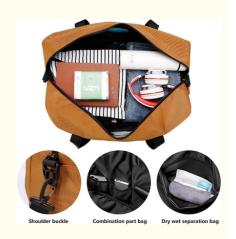

## **Feature of Duffel Travel Bag**

The duffel bags have 1 main bag with a large opening, 3 inner mesh bags, 1 dry and wet separation bag, 1 bottom shoe compartment bag, 1 front zipper bag, 1 pocket that can be inserted into the trolley case, 1 pocket that can be placed in the handle of the Trolley case, there are 2 yoga mat binding ropes, 2 handbags, a side handle, and 1 shoulder strap.

INDEPENDENT SHOES WAREHOUSE: This sports gym bags for men includes a bottom shoe compartment, which can hold multiple pairs of shoes and is completely separated from the main bag for easy access.

MULTI-SCENE APPLICATION: The overnight bag will be a good companion for your journey. It can be used as a travel duffle bags, carry-on luggage bag, storage bag, sports gym bag, yoga bag, weekend bag and other scenarios.