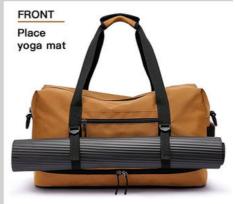

## **Feature of Duffel Travel Bag**

The duffel bags have 1 main bag with a large opening, 3 inner mesh bags, 1 dry and wet separation bag, 1 bottom shoe compartment bag, 1 front zipper bag, 1 pocket that can be inserted into the trolley case, 1 pocket that can be placed in the handle of the Trolley case, there are 2 yoga mat binding ropes, 2 handbags, a side handle, and 1 shoulder strap.

INDEPENDENT SHOES WAREHOUSE: This sports gym bags for men includes a bottom shoe compartment, which can hold multiple pairs of shoes and is completely separated from the main bag for easy access.

MULTI-SCENE APPLICATION: The overnight bag will be a good companion for your journey. It can be used as a travel duffle bags, carry-on luggage bag, storage bag, sports gym bag, yoga bag, weekend bag and other scenarios.