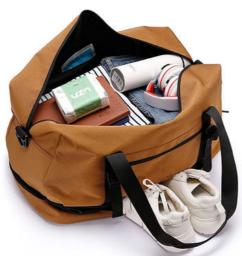

## **Feature of Duffel Travel Bag**

The duffel bags have 1 main bag with a large opening, 3 inner mesh bags, 1 dry and wet separation bag, 1 bottom shoe compartment bag, 1 front zipper bag, 1 pocket that can be inserted into the trolley case, 1 pocket that can be placed in the handle of the Trolley case, there are 2 yoga mat binding ropes, 2 handbags, a side handle, and 1 shoulder strap.

INDEPENDENT SHOES WAREHOUSE: This sports gym bags for men includes a bottom shoe compartment, which can hold multiple pairs of shoes and is completely separated from the main bag for easy access.

MULTI-SCENE APPLICATION: The overnight bag will be a good companion for your journey. It can be used as a travel duffle bags, carry-on luggage bag, storage bag, sports gym bag, yoga bag, weekend bag and other scenarios.