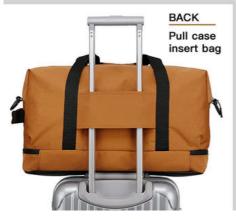

## **Feature of Duffel Travel Bag**

The duffel bags have 1 main bag with a large opening, 3 inner mesh bags, 1 dry and wet separation bag, 1 bottom shoe compartment bag, 1 front zipper bag, 1 pocket that can be inserted into the trolley case, 1 pocket that can be placed in the handle of the Trolley case, there are 2 yoga mat binding ropes, 2 handbags, a side handle, and 1 shoulder strap.