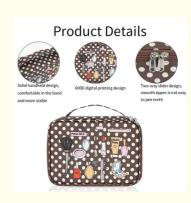

## **Product Details**

Solid handheld design, comfortable in the hand and more stable

600D digital printing design

Two-way slider design, smooth zipper is not easy to jam teeth