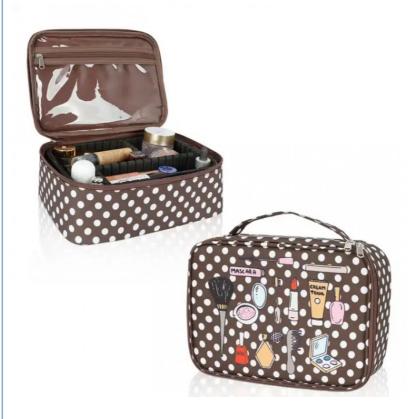

## **Product Details**

Solid handheld design, comfortable in the hand and more stable

600D digital printing design

Two-way slider design, smooth zipper is not easy to jam teeth