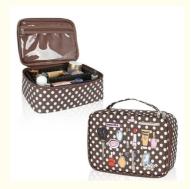

### Large Capacity Cosmetic Bags With Compartments For Makeup

#### **Product Description**

**Large Capacity Cosmetic Bags with Compartments** 

#### Product Description

Item name: Large Capacity Cosmetic Bags with Compartments

| Material:        | Polyester or custom                                                                        |
|------------------|--------------------------------------------------------------------------------------------|
| Size:            | 27*19*10cm or custom                                                                       |
| Color:           | customized (all pantone colors are available)                                              |
| Logo:            | customized (printing logo,woven label,rubber logo,embossed logo)                           |
| MOQ:             | 500pcs                                                                                     |
| Sample time:     | 5-7 working days                                                                           |
| Feature:         | Waterproof, Foldable, lightweight, and portable. Well-matching a backpack or shoulder bag. |
| Packing:         | 1pc in a poly bag                                                                          |
| Production time: | 25-30 days according to the order quantity                                                 |
| Delivery term:   | EXW or FOB Shenzhen,DDU,DDP                                                                |
| Payment term:    | 30% TT deposit to confirm the order,70% balance with shipping cost before shippment.       |

## **Product Details**

Solid handheld design, comfortable in the hand and more stable

600D digital printing design

Two-way slider design, smooth zipper is not easy to jam teeth