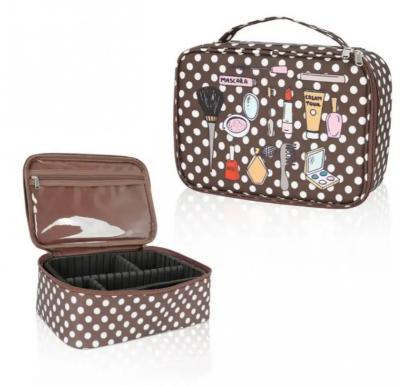

### Large Capacity Cosmetic Bags With Compartments For Makeup

#### **Product Description**

**Large Capacity Cosmetic Bags with Compartments** 

#### Product Description

Item name: Large Capacity Cosmetic Bags with Compartments

| Material:        | Polyester or custom                                                                        |
|------------------|--------------------------------------------------------------------------------------------|
| Size:            | 27*19*10cm or custom                                                                       |
| Color:           | customized (all pantone colors are available)                                              |
| Logo:            | customized (printing logo,woven label,rubber logo,embossed logo)                           |
| MOQ:             | 500pcs                                                                                     |
| Sample time:     | 5-7 working days                                                                           |
| Feature:         | Waterproof, Foldable, lightweight, and portable. Well-matching a backpack or shoulder bag. |
| Packing:         | 1pc in a poly bag                                                                          |
| Production time: | 25-30 days according to the order quantity                                                 |
| Delivery term:   | EXW or FOB Shenzhen,DDU,DDP                                                                |
| Payment term:    | 30% TT deposit to confirm the order,70% balance with shipping cost before shippment.       |

## **Product Details**

Solid handheld design, comfortable in the hand and more stable

600D digital printing design

Two-way slider design, smooth zipper is not easy to jam teeth

# Assembly details

Removal of partitions according to demand, reasonable combination of storage space

# Waterproof and scratch-resistant, lightweight and proper

Waterproof Oxford fabric + internal waterproof laminate design, even if you forget to bring an umbrella on a rainy day, get wet, but also wet your cosmetics

# Large capacity makeup bag

Waterproof, dirt-resistant and extrusion-resistant, more able to fit

**Company Info** 