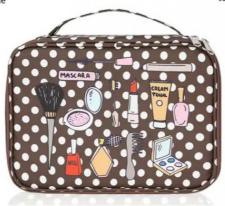

### Large Capacity Cosmetic Bags With Compartments For Makeup

#### **Product Description**

**Large Capacity Cosmetic Bags with Compartments** 

#### Product Description

Item name: Large Capacity Cosmetic Bags with Compartments

| Material:        | Polyester or custom                                                                        |
|------------------|--------------------------------------------------------------------------------------------|
| Size:            | 27*19*10cm or custom                                                                       |
| Color:           | customized (all pantone colors are available)                                              |
| Logo:            | customized (printing logo,woven label,rubber logo,embossed logo)                           |
| MOQ:             | 500pcs                                                                                     |
| Sample time:     | 5-7 working days                                                                           |
| Feature:         | Waterproof, Foldable, lightweight, and portable. Well-matching a backpack or shoulder bag. |
| Packing:         | 1pc in a poly bag                                                                          |
| Production time: | 25-30 days according to the order quantity                                                 |
| Delivery term:   | EXW or FOB Shenzhen,DDU,DDP                                                                |
| Payment term:    | 30% TT deposit to confirm the order,70% balance with shipping cost before shippment.       |