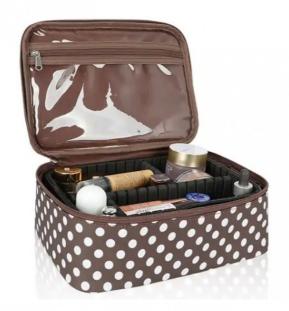

# Assembly details

Removal of partitions according to demand, reasonable combination of storage space