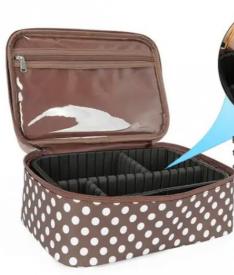

# Assembly details

Removal of partitions according to demand, reasonable combination of storage space