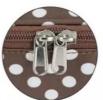

## **Product Details**

Solid handheld design, comfortable in the hand and more stable

600D digital printing design

Two-way slider design, smooth zipper is not easy to jam teeth