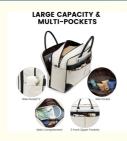

# LARGE CAPACITY & MULTI-POCKETS

#### MULTIPURPOSE WEEKEND BAG

Use it as a weekender bags for women travel, duffel bags for traveling, luggage bag, business traveling bag, mommy bag for hospital, overnight bags for women travel, or laptop bag. Great Birthday/ Thanksgiving/ Christmas gift for loved ones.