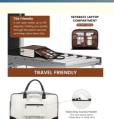

mum Order Quantity: 500pcs negotiable Price: • Packaging Details: negotiable • Delivery Time: negotiable • Payment Terms: negotiable

• Supply Ability: 500000 pieces per Month



#### **Product Specification**

Product Name: Large Beige Carry On Overnight Duffle

Aimstern Approved Travel Bay With Lands

Airplane Approved Travel Bag With Laptop

Compartment

• Dimensions: 10.5 X 6 X 5.5 Inches Or Customized

Color: Beige Or CustomizedStrap: Adjustable Padded Strap

• Laptop Compartment: YES

Oem Odm:
 Negotiable

• Package: Polybag Or Customized

Pattern Type: Print, Solid, FloralStrap Type: Adjustable

• Structure: Multiple Compartments

• Top Handles: YES

• Travel Bag Lining: 210 D Polyester Or Customized

Travel Bag Material: PU Or Customized

Weight: 2.01 Bayeds



#### More Images











#### Product Description

#### UPGRATED WEEKENDER BAG 4 PCS SET WITH LAPTOP COMPARTMENT

The travel tote bag comes with 1 clothing storage bag, 1 toiletry bag and 1 portable shoe bag to help you organize and maximize your space when travel. Additionally, this latest upgraded travel duffel bag includes a separate padded laptop compartment to ensure the safety of your electronics.

#### STYLISH & DURABLE

Featuring a chic leather patchwork design suitable for any occasion. High-quality nylon and leather materials provide the overnight bag with durability and waterproof protection, keeping your belongings safe under all conditions.

# Our Produ

#### PERSONAL ITEM BAG FOR AIRLINES

Sizes: 18.2 x 8 x 14 inch,total weight: 3.6Lbs. Conforming to most airline carry-on size regulations, th