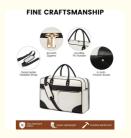

# FINE CRAFTSMANSHIP

#### STYLISH & DURABLE

Featuring a chic leather patchwork design suitable for any occasion. High-quality nylon and leather materials provide the overnight bag with durability and waterproof protection, keeping your belongings safe under all conditions.