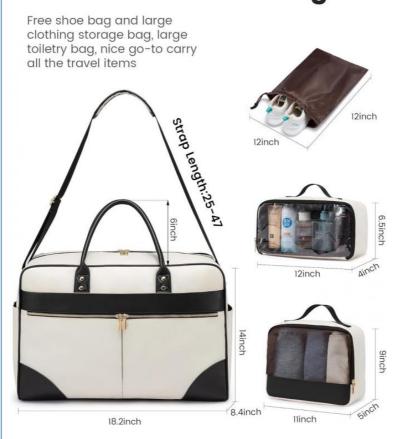

#### UPGRATED WEEKENDER BAG 4 PCS SET WITH LAPTOP COMPARTMENT

The travel tote bag comes with 1 clothing storage bag, 1 toiletry bag and 1 portable shoe bag to help you organize and maximize your space when travel. Additionally, this latest upgraded travel duffel bag includes a separate padded laptop compartment to ensure the safety of your electronics.

# LARGE CAPACITY & MULTI-POCKETS