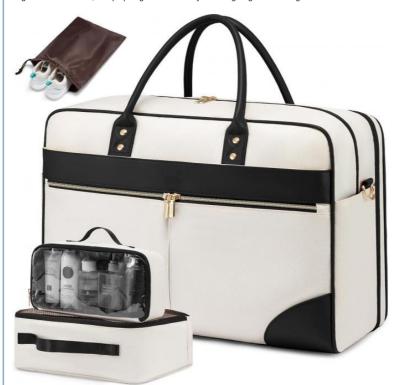

#### UPGRATED WEEKENDER BAG 4 PCS SET WITH LAPTOP COMPARTMENT

The travel tote bag comes with 1 clothing storage bag, 1 toiletry bag and 1 portable shoe bag to help you organize and maximize your space when travel. Additionally, this latest upgraded travel duffel bag includes a separate padded laptop compartment to ensure the safety of your electronics.

#### STYLISH & DURABLE

Featuring a chic leather patchwork design suitable for any occasion. High-quality nylon and leather materials provide the overnight bag with durability and waterproof protection, keeping your belongings safe under all conditions.