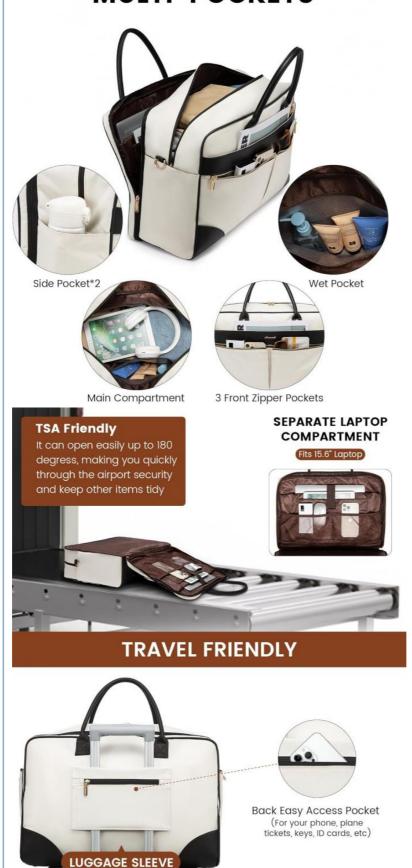

on bag is perfect for both overhead and under-seat storage. It also features a trolley sleeve and a secure back zippered pocket, making it your ideal overnight weekend boarding bag for any travel, business or personal.

#### DRY WET SEPARATED GYM BAG

Ideal for beach trips, swimming sessions, or workouts, this women's gym bag boasts distinct waterproof compartments to separate dry and wet items. A top choice for both indoor and outdoor athletic activities.

#### MULTIPURPOSE WEEKEND BAG

Use it as a weekender bags for women travel, duffel bags for traveling, luggage bag, business traveling bag, mommy bag for hospital, overnight bags for women travel, or laptop bag. Great Birthday/ Thanksgiving/ Christmas gift for loved ones.



# **4PCS Weekender Bag**



# LARGE CAPACITY & MULTI-POCKETS





# FINE CRAFTSMANSHIP













### Toiletry Bag & Shoe Bag









Shenzhen Yu Chuang Wei Industrial Co., Ltd.







No. 76, Zhangbei Road,Longgang District, Shenzhen,518172,Guangdong,China.