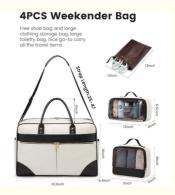

# **4PCS Weekender Bag**

#### UPGRATED WEEKENDER BAG 4 PCS SET WITH LAPTOP COMPARTMENT

The travel tote bag comes with 1 clothing storage bag, 1 toiletry bag and 1 portable shoe bag to help you organize and maximize your space when travel. Additionally, this latest upgraded travel duffel bag includes a separate padded laptop compartment to ensure the safety of your electronics.

#### PERSONAL ITEM BAG FOR AIRLINES

Sizes: 18.2 x 8 x 14 inch,total weight: 3.6Lbs. Conforming to most airline carry-on size regulations, this carry on bag is perfect for both overhead and under-seat storage. It also features a trolley sleeve and a secure back zippered pocket, making it your ideal overnight weekend boarding bag for any travel, business or personal.