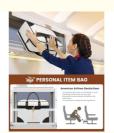

#### PERSONAL ITEM BAG FOR AIRLINES

Sizes: 18.2 x 8 x 14 inch,total weight: 3.6Lbs. Conforming to most airline carry-on size regulations, this carry on bag is perfect for both overhead and under-seat storage. It also features a trolley sleeve and a secure back zippered pocket, making it your ideal overnight weekend boarding bag for any travel, business or personal.