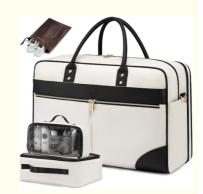

#### UPGRATED WEEKENDER BAG 4 PCS SET WITH LAPTOP COMPARTMENT

The travel tote bag comes with 1 clothing storage bag, 1 toiletry bag and 1 portable shoe bag to help you organize and maximize your space when travel. Additionally, this latest upgraded travel duffel bag includes a separate padded laptop compartment to ensure the safety of your electronics.

#### STYLISH & DURABLE

Featuring a chic leather patchwork design suitable for any occasion. High-quality nylon and leather materials provide the overnight bag with durability and waterproof protection, keeping your belongings safe under all conditions.