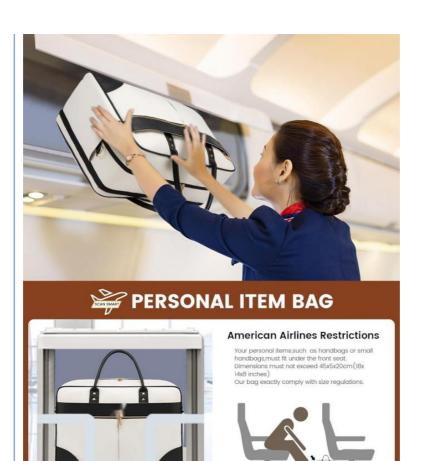

#### PERSONAL ITEM BAG FOR AIRLINES

Sizes: 18.2 x 8 x 14 inch,total weight: 3.6Lbs. Conforming to most airline carry-on size regulations, this carry on bag is perfect for both overhead and under-seat storage. It also features a trolley sleeve and a secure back zippered pocket, making it your ideal overnight weekend boarding bag for any travel, business or personal.