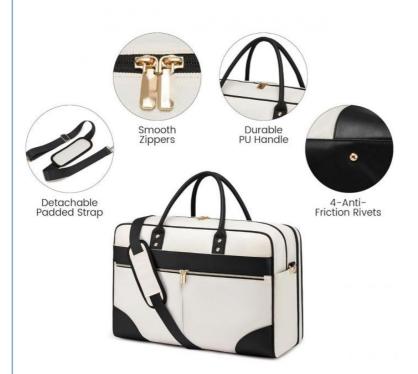

#### STYLISH & DURABLE

Featuring a chic leather patchwork design suitable for any occasion. High-quality nylon and leather materials provide the overnight bag with durability and waterproof protection, keeping your belongings safe under all conditions.

# FINE CRAFTSMANSHIP