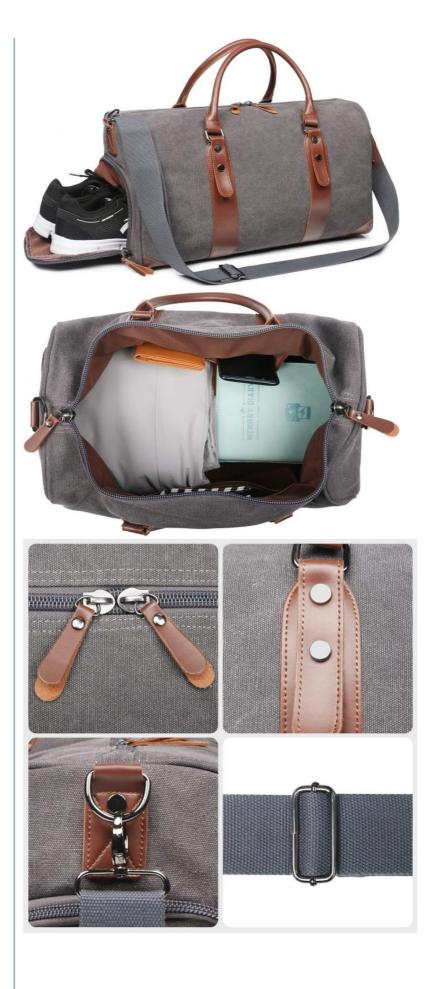

#### PERFECT WEEKEND BAC

a large sized duffle bag that can fit in 2-4 days of daily essentials such as clothes, shoes, tumblers and electronic devices. The main compartment also comes with an inner zipper pocket and 2 large outer pockets to hold your smart phone, IDs or passport. 21" (54 cm) L x 7.4" (19 cm) H x 12.9" (33 cm) W.

#### SHOE COMPARTMENT

A shoe compartment is designed at the side of the duffle bag to separate your shoes from other of your stuffs.

#### FREE TOILETRY BAG

The duffle also comes with a toiletries bag that is convenient for the people who love travelling. The toiletries bag can be keep your essentials organize while you travel FINE CRAFTSMANSHIP - Made of skin-imitated artificial leather and high quality 16 oz. canvas with classic vintage style that fit into urban metropolitan lifestyle. without messing up your stuffs. Dimensions: 8" (20 cm) \* 3.8" (9.5 cm) \* 5.5" (14 cm).