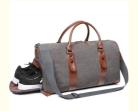

#### PERFECT WEEKEND BAC

a large sized duffle bag that can fit in 2-4 days of daily essentials such as clothes, shoes, tumblers and electronic devices. The main compartment also comes with an inner zipper pocket and 2 large outer pockets to hold your smart phone, IDs or passport. 21" (54 cm) L x 7.4" (19 cm) H x 12.9" (33 cm) W.

#### FLIGHT FRIENDL

The carry on bag is designed to meet the flight regulations and requirements for carry on luggage. Feel free to travel around with it without worrying lost of your bag.