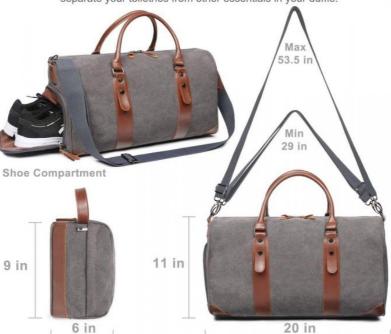

## **Product Specification**

Product Name: Duffle Canvas Weekender Overnight Carry
 On Language Overham Travel Bay With Charge

On Luggage Custom Travel Bag With Shoe

Compartment And Toiletry

Size: 21 X 7 X 12 Inches
Material: Canvas Or Customized
Color: Grey Or Customized

#### PERFECT WEEKEND BAC

a large sized duffle bag that can fit in 2-4 days of daily essentials such as clothes, shoes, tumblers and electronic devices. The main compartment also comes with an inner zipper pocket and 2 large outer pockets to hold your smart phone, IDs or passport. 21" (54 cm) L x 7.4" (19 cm) H x 12.9" (33 cm) W.

#### SHOE COMPARTMENT

A shoe compartment is designed at the side of the duffle bag to separate your shoes from other of your stuffs.