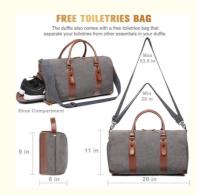

#### PERFECT WEEKEND BAC

a large sized duffle bag that can fit in 2-4 days of daily essentials such as clothes, shoes, tumblers and electronic devices. The main compartment also comes with an inner zipper pocket and 2 large outer pockets to hold your smart phone, IDs or passport. 21" (54 cm) L x 7.4" (19 cm) H x 12.9" (33 cm) W.

#### SHOE COMPARTMENT

A shoe compartment is designed at the side of the duffle bag to separate your shoes from other of your stuffs.

#### FREE TOILETRY BAG

The duffle also comes with a toiletries bag that is convenient for the people who love travelling. The toiletries bag can be keep your essentials organize while you travel FINE CRAFTSMANSHIP - Made of skin-imitated artificial leather and high quality 16 oz. canvas with classic vintage style that fit into urban metropolitan lifestyle. without messing up your stuffs. Dimensions: 8" (20 cm) \* 3.8" (9.5 cm) \* 5.5" (14 cm).

# FREE TOILETRIES BAG

The duffle also comes with a free toiletries bag that separate your toiletries from other essentials in your duffle.