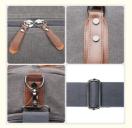

#### SHOE COMPARTMENT

A shoe compartment is designed at the side of the duffle bag to separate your shoes from other of your stuffs.

#### FREE TOILETRY BAG

The duffle also comes with a toiletries bag that is convenient for the people who love travelling. The toiletries bag can be keep your essentials organize while you travel FINE CRAFTSMANSHIP - Made of skin-imitated artificial leather and high quality 16 oz. canvas with classic vintage style that fit into urban metropolitan lifestyle. without messing up your stuffs. Dimensions: 8" (20 cm) \* 3.8" (9.5 cm) \* 5.5" (14 cm).