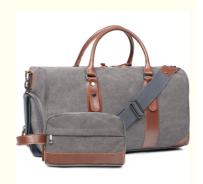

# Canvas Weekender Overnight Bag Carry On Luggage With Shoe Compartment / Toiletry

#### PERFECT WEEKEND BAC

a large sized duffle bag that can fit in 2-4 days of daily essentials such as clothes, shoes, tumblers and electronic devices. The main compartment also comes with an inner zipper pocket and 2 large outer pockets to hold your smart phone, IDs or passport. 21" (54 cm) L x 7.4" (19 cm) H x 12.9" (33 cm) W.

#### FREE TOILETRY BAG

The duffle also comes with a toiletries bag that is convenient for the people who love travelling. The toiletries bag can be keep your essentials organize while you travel FINE CRAFTSMANSHIP - Made of skin-imitated artificial leather and high quality 16 oz. canvas with classic vintage style that fit into urban metropolitan lifestyle. without messing up your stuffs. Dimensions: 8" (20 cm) \* 3.8" (9.5 cm) \* 5.5" (14 cm).

# FREE TOILETRIES BAG

The duffle also comes with a free toiletries bag that separate your toiletries from other essentials in your duffle.