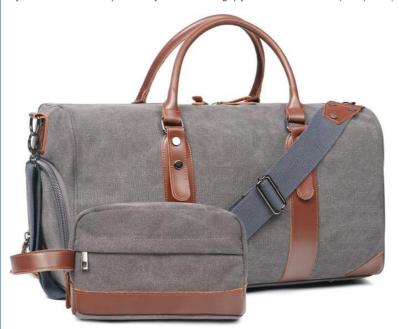

#### PERFECT WEEKEND BAC

a large sized duffle bag that can fit in 2-4 days of daily essentials such as clothes, shoes, tumblers and electronic devices. The main compartment also comes with an inner zipper pocket and 2 large outer pockets to hold your smart phone, IDs or passport. 21" (54 cm) L x 7.4" (19 cm) H x 12.9" (33 cm) W.

#### FREE TOILETRY BAG

The duffle also comes with a toiletries bag that is convenient for the people who love travelling. The toiletries bag can be keep your essentials organize while you travel FINE CRAFTSMANSHIP - Made of skin-imitated artificial leather and high quality 16 oz. canvas with classic vintage style that fit into urban metropolitan lifestyle. without messing up your stuffs. Dimensions: 8" (20 cm) \* 3.8" (9.5 cm) \* 5.5" (14 cm).

# FREE TOILETRIES BAG

The duffle also comes with a free toiletries bag that separate your toiletries from other essentials in your duffle.