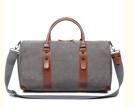

#### PERFECT WEEKEND BAC

a large sized duffle bag that can fit in 2-4 days of daily essentials such as clothes, shoes, tumblers and electronic devices. The main compartment also comes with an inner zipper pocket and 2 large outer pockets to hold your smart phone, IDs or passport. 21" (54 cm) L x 7.4" (19 cm) H x 12.9" (33 cm) W.

#### FLIGHT FRIENDL

The carry on bag is designed to meet the flight regulations and requirements for carry on luggage. Feel free to travel around with it without worrying lost of your bag.