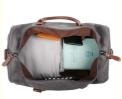

#### PERFECT WEEKEND BAC

a large sized duffle bag that can fit in 2-4 days of daily essentials such as clothes, shoes, tumblers and electronic devices. The main compartment also comes with an inner zipper pocket and 2 large outer pockets to hold your smart phone, IDs or passport. 21" (54 cm) L x 7.4" (19 cm) H x 12.9" (33 cm) W.